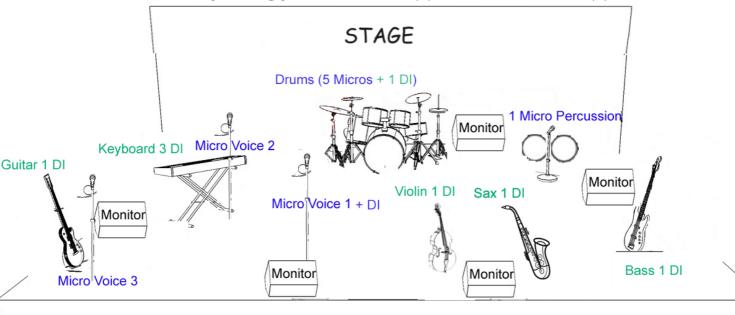

#### HERE A DESCRIPTION OF WHAT WE NEED FOR THE COMPLETE BAND : JUST TAKE THE INFOS ACCORDING TO THE MUSICIANS YOU WANT

WHAT WE BRING : guitar, bass, violin, sax, percussions,

#### WHAT WE NEED FROM YOU - a SONO soundsystem

- a SONO Sound

- 5 monitors
- 3 micros singer
- 8 Di (1 for guitar, 1 for bass, 1 for violin, 1 for sax, 3 for Keyboard, 1 for Drums of DJ)
- a Keyboard like CASIO DIGITAL PS-20
- Drums (bass drum, snare, hi-hat, 3 tomes, ride cymbal, crash and crash back + 5 micros
- percussions : 1 micro